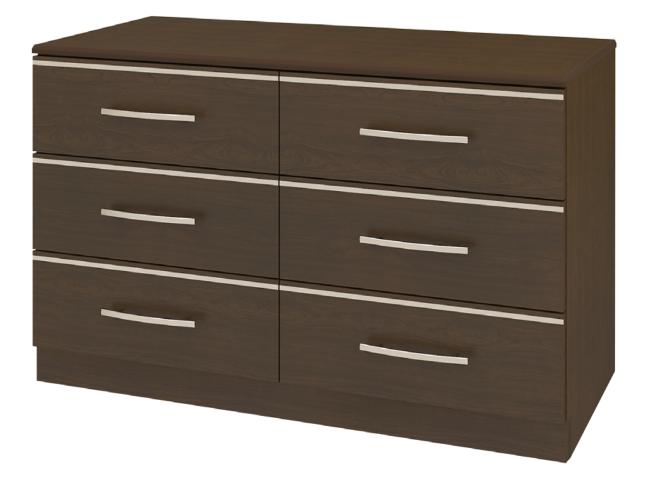

## hollywood

Dresser 6 Drawers

KWalu. Furnishing the Future™

## hollywood Dresser 6 Drawers

Defined by clean lines and sparkling <sup>3</sup>/<sub>8</sub>" brushed aluminum inlays, Kwalu's Hollywood collection transports you to the Golden Age of American cinema. This glamorous collection includes a bedside, wardrobe, chest, headboard, footboard and so much more. Completely customizable from fit to finish.

Model: HLDR60 48.25W 19D 30H

Durable Finish Kwalu's proprietary finish doesn't have any of the drawbacks of wood. The finish is moisture imper-

vious, easy to clean and maintenance-free.

**Beveled Edging on Top** A sloped and angled top edge gives a more contemporary look to this collection.