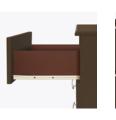

## hollywood Dresser 6 Drawers

Defined by clean lines and sparkling <sup>3</sup>/<sub>8</sub>" brushed aluminum inlays, Kwalu's Hollywood collection transports you to the Golden Age of American cinema. This glamorous collection includes a bedside, wardrobe, chest, headboard, footboard and so much more. Completely customizable from fit to finish.

Model: HLDR60 48.25W 19D 30H

Durable Finish Kwalu's proprietary finish doesn't have any of the drawbacks of wood. The finish is moisture imper-

vious, easy to clean and maintenance-free.

**Beveled Edging on Top** A sloped and angled top edge gives a more contemporary look to this collection.