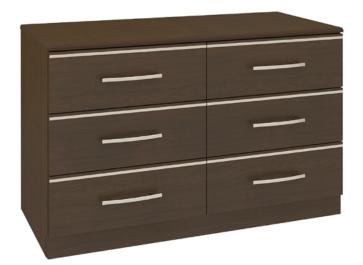

Model: HLDR60 48.25W 19D 30H

Durable Finish Kwalu's proprietary finish doesn't have any of the drawbacks of wood. The finish is moisture imper-

vious, easy to clean and maintenance-free.

**Beveled Edging on Top** A sloped and angled top edge gives a more contemporary look to this collection.

HLCH30 25W 19D 30H

Statement of Line

HLCH40W 31.5W 19D 36H

HLCH50 25W 19D 46.75H

HLDR60 48.25W 19D 30H